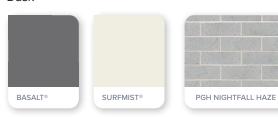

### Dusk

Cool grey tones reflecting the soft diffusion of the sun setting at twilight.

| Roof Colorbond Basalt Gutters Colorbond Basalt Fascias Colorbond Surfmist Bricks PGH Nightfall Haze Mortar Natural Grey Garage door Colorbond Surfmist |
|--------------------------------------------------------------------------------------------------------------------------------------------------------|
| Fascias Colorbond Surfmist  Bricks PGH Nightfall Haze  Mortar Natural Grey                                                                             |
| Bricks PGH Nightfall Haze  Mortar Natural Grey                                                                                                         |
| Mortar Natural Grey                                                                                                                                    |
| - Hattara Croy                                                                                                                                         |
| Garage door Colorbond Surfmist                                                                                                                         |
|                                                                                                                                                        |
| Front door Colorbond Surfmist                                                                                                                          |
| Windows Anodic Grey                                                                                                                                    |
| Porch tile Grey Textured 300x300mm                                                                                                                     |