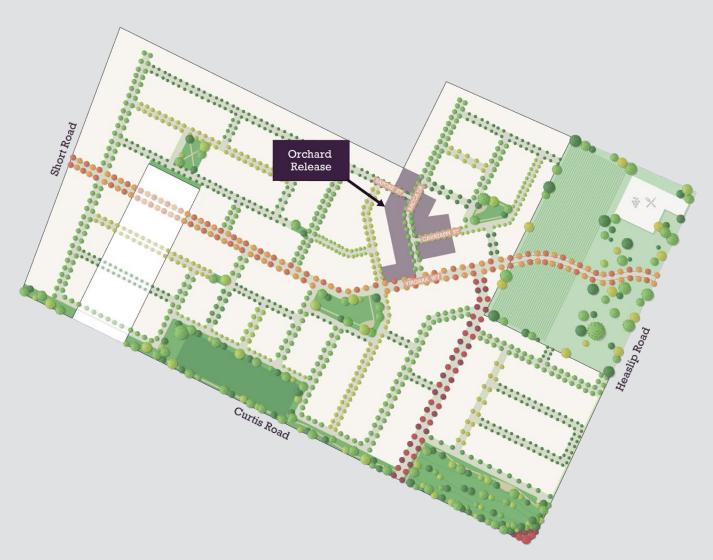

## Masterplan

Neighbouring the Virgara Winery, The Entrance offers a wonderful lifestyle in a vibrant community.

Your new home with Fairmont First is ideally located within the Orchard Release. A short walk from the stunning vineyards of Virgara Wines & Sneaky's restaurant.