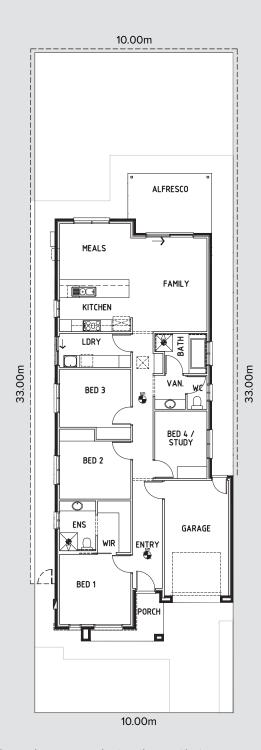

### Lot 252 Bacca Drive

Design: Mila Mk3

📇 4 🗐 2 🚍 1 🚗 1

\*Brick and render may be applied differently on final product to adhere to encumbrances. Please speak with your consultant for more information.

#### **Features**

- Ready-to-build with titled land
- 6.6kW sola
- 2700mm ceilings
- Zoned reverse cycle aid conditioning
- Fixed site costs

All dimensions and room sizes are approximate and may not be to scale. Plans and elevations are for illustration purposes only.