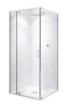

#### **BATHROOM**

Seima Chios Close Coupled Toilet Suite

Phoenix Pina Wall Mixer & Vivid High-Rise Shower Arm

Phoenix Radii accessories incl. shower shelf, double towel rail & toilet roll holder\*

Seima Kyra 017 Square Basin

| ITEM          | SPECIFICATION                                                                                                                                  |
|---------------|------------------------------------------------------------------------------------------------------------------------------------------------|
| Basin         | Seima Kyra 017 Square Ceramic Basin (Inset to main bathroom/semi recessed to ensuite)                                                          |
| Bath          | Seima Syros Inset Bath                                                                                                                         |
| Tapware       | Phoenix Pina Basin Mixer, Pina Wall Mixers, Pina Bath Outlet, Vivid High-Rise Shower Arm, Chrome                                               |
| Accessories   | Phoenix Radii Accessories incl. 600mm Double Towel Rail Round Plate, Toilet Roll Holder Round Plate, Metal<br>Shower Shelf Round Plate, Chrome |
| Shower screen | 600 Series Semi Frameless - Clear Glass, Polished Silver                                                                                       |
| Toilet suite  | Seima Chios Close Coupled Toilet                                                                                                               |
| Floor grate   | Square Grate 80mm Stainless Steel                                                                                                              |
| Mirrors       | Mirror Full With of Vanity 750mm H x 4mm polished edge, over all vanity units (where applicable)                                               |
| Fan           | Exhaust fan to ensuite - heat lamp to main bathroom                                                                                            |
| Tiling        | 2000mm high tiling, excluding sperate w/c / vanity - half skirt tile and 300mm high above vanity where applicable                              |