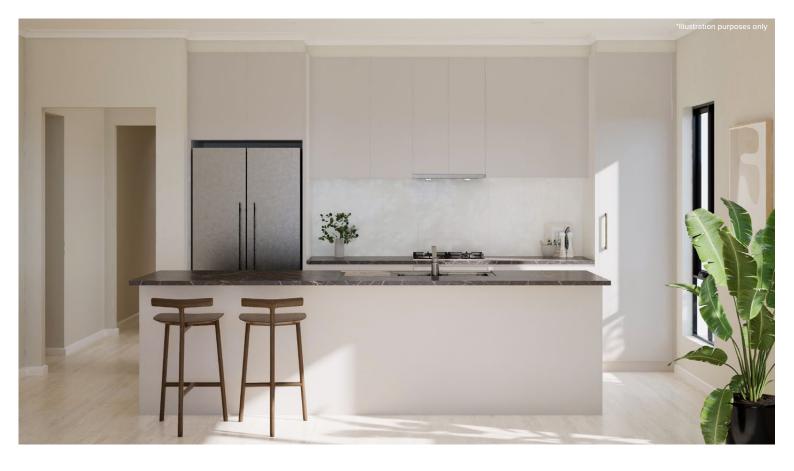

#### KITCHEN

| Benchtop                        | Lavistone Ice Sand 20mm                                               |
|---------------------------------|-----------------------------------------------------------------------|
| Splashback                      | Plain White Subway 100x300 Horizontal Stack Lay with Ultrawhite Grout |
| Lower cupboards (inc fridge and | Laminex Terril Natural                                                |
| pantry)                         |                                                                       |
| Overhead cupboards              | Laminex Calm White Natural                                            |
| Joinery handle                  | Livorno Matt black - No handles to overhead cupboards                 |