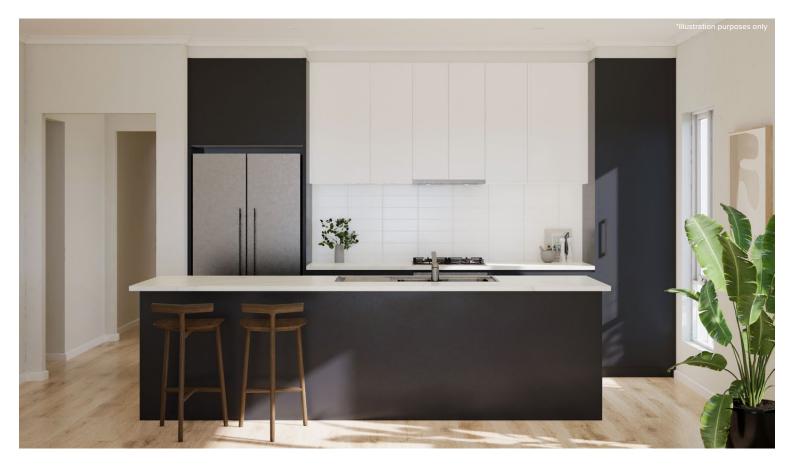

## Select your interior colour scheme

Each of our contemporary, timeless interior colour schemes features a selection of neutral colours, materials and finishes to make styling your new home as effortless as possible. This home offers the opportunity to select from four interior colour schemes.

#### Chic

A sophisticated, monochromatic concept, offering timeless elegance.

#### KITCHEN

| Benchtop                        | Lavistone Ice Sand 20mm                                               |
|---------------------------------|-----------------------------------------------------------------------|
| Splashback                      | Plain White Subway 100x300 Horizontal Stack Lay with Ultrawhite Grout |
| Lower cupboards (inc fridge and | Laminex Terril Natural                                                |
| pantry)                         |                                                                       |
| Overhead cupboards              | Laminex Calm White Natural                                            |
| Joinery handle                  | Livorno Matt black - No handles to overhead cupboards                 |