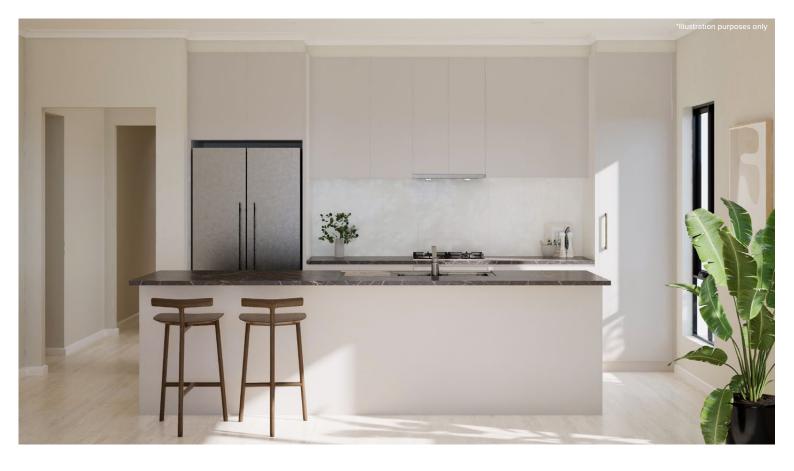

#### KITCHEN

| Benchtop                        | Lavistone Ice Sand 20mm                                               |
|---------------------------------|-----------------------------------------------------------------------|
| Splashback                      | Plain White Subway 100x300 Horizontal Stack Lay with Ultrawhite Grout |
| Lower cupboards (inc fridge and | Laminex Terril Natural                                                |
| pantry)                         |                                                                       |
| Overhead cupboards              | Laminex Calm White Natural                                            |
| Joinery handle                  | Livorno Matt black - No handles to overhead cupboards                 |

#### **KITCHEN**

| Benchtop                                | Stone Ambassador Zenith - Platinum Black 20mm                           |
|-----------------------------------------|-------------------------------------------------------------------------|
| Splashback                              | Grey Undulated Subway 75x300 Horizontal Stack Lay with Misty Grey Grout |
| Lower cupboards (inc fridge and pantry) | Polytec Stone Grey Matt                                                 |
| Overhead cupboards                      | Polytec Stone Grey Matt                                                 |
| Joinery handle                          | Dallas Dull Brushed Nickel - no handles to overhead cupboards           |

#### **KITCHEN**

| Benchtop                                | Lavistone - Ice Sand 20mm                                                |
|-----------------------------------------|--------------------------------------------------------------------------|
| Splashback                              | Cream Undulated Subway 75x300 Horizontal Stack Lay with Misty Grey Grout |
| Lower cupboards (inc fridge and pantry) | Polytec Classic White Matt                                               |
| Overhead cupboards                      | Polytec Classic White Matt                                               |
| Joinery handle                          | Dallas Dull Brushed Nickel - no handles to overhead cupboards            |

#### **KITCHEN**

| Benchtop                        | Stone Ambassador Zenith - Sugar Rush 20mm                                 |
|---------------------------------|---------------------------------------------------------------------------|
| Splashback                      | White Undulated Subway 75x300 Horizontal Stack Lay with Ultra White Grout |
| Lower cupboards (inc fridge and | Laminex Ghostgum Natural                                                  |
| pantry)                         |                                                                           |
| Overhead cupboards              | Laminex Ghostgum Natural                                                  |
| Joinery handle                  | Dallas Chrome - no handles to overhead cupboards                          |