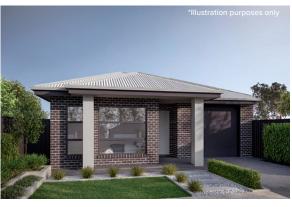

### Lot 253 Bacca Drive

Design: Sage Mk2

\*Brick and render may be applied differently on final product to adhere to encumbrances. Please speak with your consultant for more information.

#### **Features**

- Ready-to-build with titled land
- 6.6kW sola
- 2700mm ceilings
- Zoned reverse cycle aid conditioning
- Fixed site costs

All dimensions and room sizes are approximate and may not be to scale. Plans and elevations are for illustration purposes only.