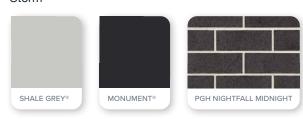

### Storm

Dark, moody hues inspired by the elements of winter storm clouds.

| Render      | Colorbond Shale Grey     |
|-------------|--------------------------|
| Roof        | Colorbond Shale Grey     |
| Gutters     | Colorbond Shale Grey     |
| Fascias     | Colorbond Monument       |
| Bricks      | PGH Nightfall Midnight   |
| Mortar      | Natural Grey             |
| Garage door | Colorbond Monument       |
| Front door  | Colorbond Shale Grey     |
| Windows     | Monument                 |
| Porch tile  | Black Textured 300x300mm |

#### Storm