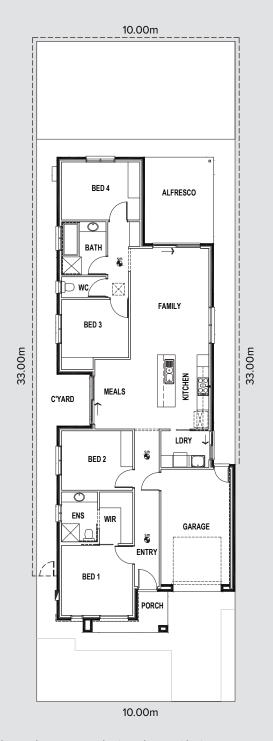

### Lot 253 Bacca Drive

Design: Sage Mk2

\*Brick and render may be applied differently on final product to adhere to encumbrances. Please speak with your consultant for more information.

#### **Features**

- Ready-to-build with titled land
- 6.6kW sola
- 2700mm ceilings
- Zoned reverse cycle aid conditioning
- Fixed site costs

All dimensions and room sizes are approximate and may not be to scale. Plans and elevations are for illustration purposes only.