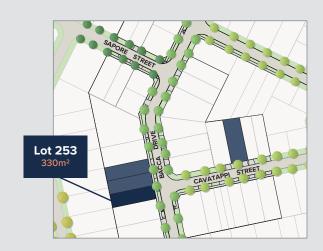

## Masterplan

Neighbouring the Virgara Winery, The Entrance offers a wonderful lifestyle in a vibrant community.

Your new home with Fairmont First is ideally located within the Orchard Release. A short walk from the stunning vineyards of Virgara Wines & Sneaky's restaurant.

### Lot 253 Bacca Drive

Design: Sage Mk2

\*Brick and render may be applied differently on final product to adhere to encumbrances. Please speak with your consultant for more information.